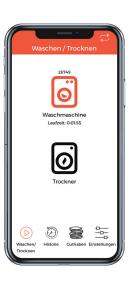

#### **Convenient, practical and simple**

appWash sets brand new standards in operation and availability. Your users can download the app for free on their smartphone and access the laundry room from any location.

They benefit from a clear user interface that shows them the current status of the available machines at all times, allows uncomplicated bookings and payments, and sends practical notifications directly to their smartphone.

#### **BENEFITS FOR YOUR CUSTOMERS**

- Availability of machines can be seen at all times
- Flexible reservation and booking of machines via smartphone
  - Cashless payment via the app with full cost control
    - Push notification when the wash cycle is finished