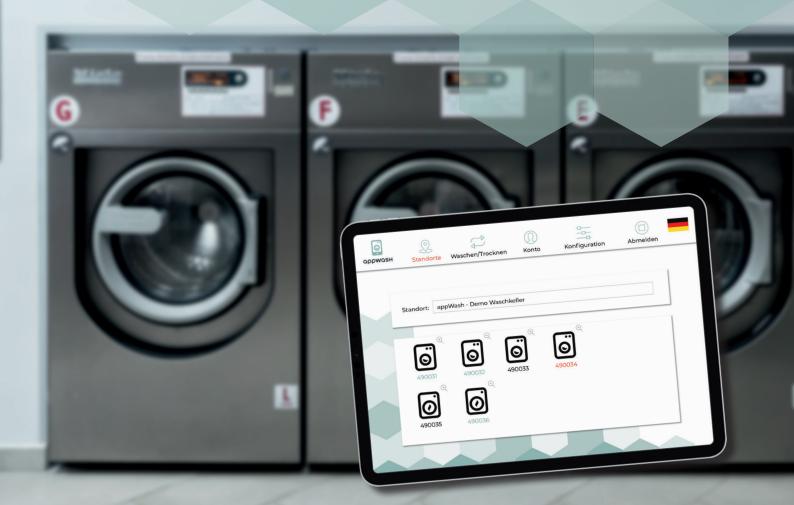

#### **Convenient, practical and simple**

appWash sets brand new standards in operation and availability. Your users can download the app for free on their smartphone and access the laundry room from any location.

They benefit from a clear user interface that shows them the current status of the available machines at all times, allows uncomplicated bookings and payments, and sends practical notifications directly to their smartphone.